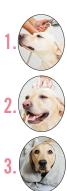

BATHING YOUR PET IS AS EASY AS:

STEP 1: Wet pet thoroughly with warm water.

STEP 2: Apply shampoo and lather into coat. Avoid sensitive areas such as eyes & ears.

STEP 3: Rinse thoroughly with warm water and towel dry.