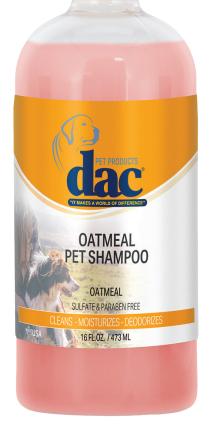

## OATMEAL **PET SHAMPOO**

Nourish your pets' skin & coat with our naturally- derived, rich formula. Infused with oatmeal, its soothing effect will moisturize dry, itchy skin, leaving a smooth coat and comfort to your furry friend. The deep penetrating cleansing provides nourishment and added softness to the coat.

OATMEAL **CLEANS MOISTURIZES DEODORIZES** 

DAC10081 OATMEAL - 6-16 oz. bottles per case